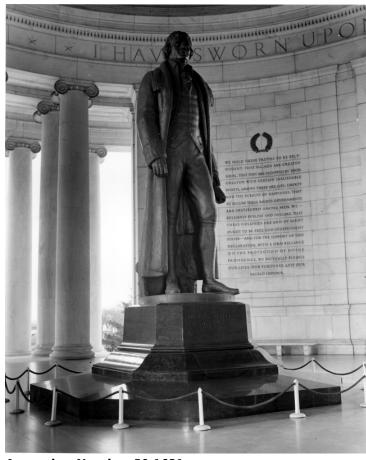

## **Statue of Thomas Jefferson**

## **Description**

The Statue of Thomas Jefferson, within the Jefferson Memorial in Washington D.C.

## Date(s)

ca. 1947

**Accession Number** 59-1631

8x10 inches (21x26 cm) Black & White

Keywords Presidents Statues Thomas Jefferson Memorial (Washington, D.C.)

**HST Keywords** Statues - Jefferson, Thomas; Jefferson, Thomas - Statue