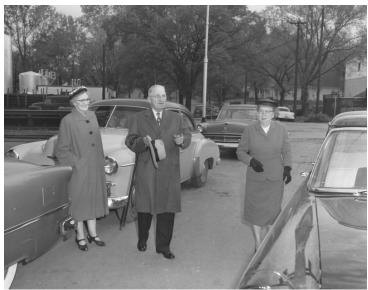

## Truman with family

Accession Number 59-641

8x10 inches (21x26 cm) Black & White

Keywords Ex-presidents First ladies Presidential family

HST Keywords Truman - Walking - 1957-1959; Truman - Family - Wife; Truman - Family - Sister - 1953-1957; Truman - Bess - Family - HST - Post Presidency

People Pictured Truman, Bess Wallace, 1885-1982 Truman, Harry S., 1884-1972 Truman, Mary Jane, 1889-1978

Rights Public Domain - This item is in the public domain and can be used freely without further permission.

## Description

This is a photograph of former President Harry S. Truman (center) walking with his younger sister Mary Jane Truman (left) and his wife Mrs. Bess Truman (right).

Date(s) ca.

1958