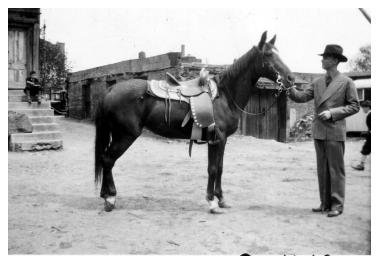

#### Description

Saddle made by Bill Francisco, an old friend of Harry S. Truman.