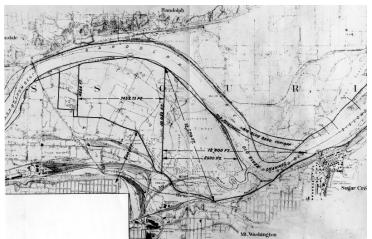

## Map of KC, MO

Description

A map of the eastern part of the industrial district of Kansas City, Missouri. The photo was used to demonstrate potential flood damage from the Missouri River. Date(s) June 24, 1940