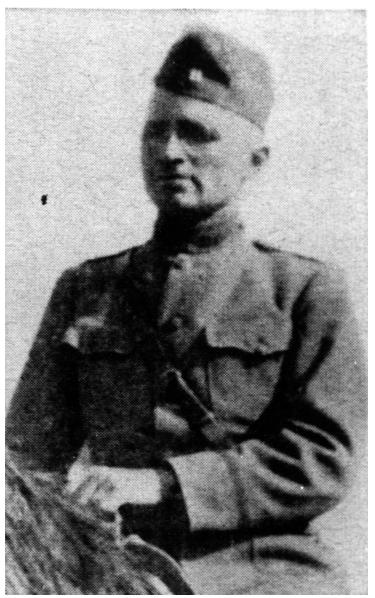

## Poor quality Photo of Truman as AEF Captain

## Description

Harry S. Truman when he was a Captain in the American Expeditionary Forces in World War I. See also 58-421 and 79-19 for similar photos.