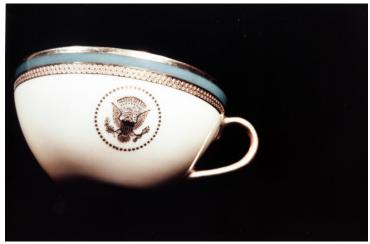

## **Description**

Color photo of a coffee cup by Lenox in the pattern selected by the Trumans for the White House china. Made in U.S.A. B. Altman & Co. (See also photos 78-41 through 78-43.) The china, matching crystal, and silverware are in the Museum collection, and the photos are copied from original slides.