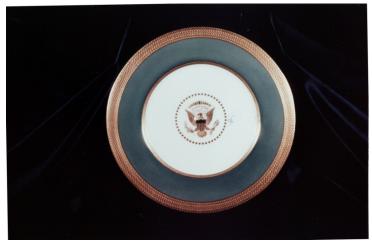

## Color photo of White House dinner plate by Lenox

## Description

Color photo of a dinner plate by Lenox in the pattern selected by the Truman's for the White House china. Marking on the reverse side of the dinner plate of this service is as follows: X-307. Made in U.S.A. B. Altman and Co. (See also photos 78-41 through 78-43.) The china, matching crystal, and silverware are in the museum collection, and the photos are copied from original slides.