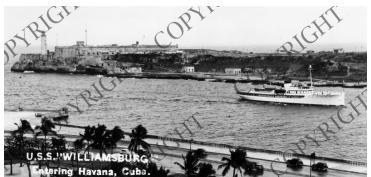

## **U.S.S. Williamsburg**

Description

The U.S.S. Williamsburg entering Havana, Cuba. Date(s) ca. 1948

Accession Number 59-1547

8x10 inches (21x26 cm) Black & White

Keywords Harbors Presidential yachts

HST Keywords Ships - U.S.S. Williamsburg; Cuba, Havana