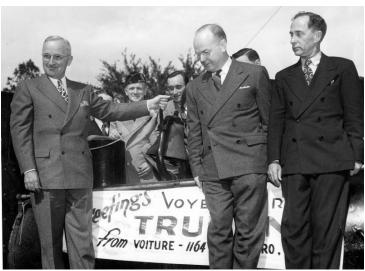

## President Truman ringing train bell

Accession Number 59-1544

9x11 inches Black & White

Keywords Cabinet officers Presidents Railroads

HST Keywords Truman - Ceremonies - Dedications - Presidency

People Pictured Snyder, John W. (John Wesley), 1895-1985 Truman, Harry S., 1884-1972

## Description

President Harry S. Truman (far left) rings a miniature train bell next to Secretary of the Treasury John Snyder (on the right side of the bell). Other people in this picture are unidentified.