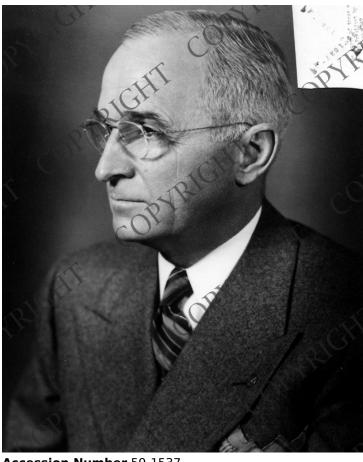

## **Profile portrait of Truman**

## Description

Formal head and shoulders portrait of President Harry S. Truman by the Pach Brothers, New York. This is a semi-profile view.

## Date(s)

ca. 1948

**Accession Number** 59-1537

4.75x6 inches Black & White

Keywords Presidents

HST Keywords Truman - Portraits - Official; Truman - Portraits - Profile

People Pictured Truman, Harry S., 1884-1972