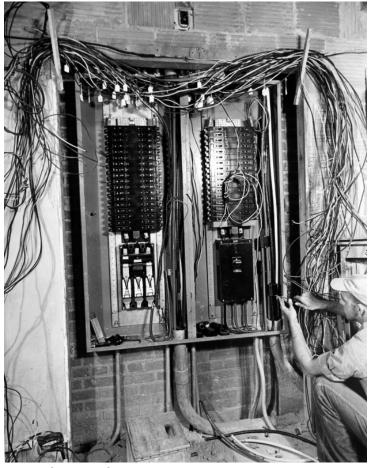

## **Description**

Electric switchboard on wall of elevator hallway of main floor of White House during renovation.