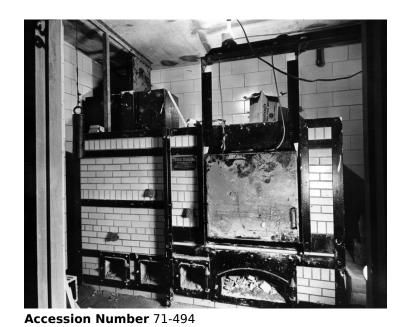

## Incinerator in basement near northwest corner of White House during renovation

8x10 inches (21x26 cm) Black & White

**Related Collection** Harry S. Truman Papers

**Keywords** Building repair and reconstruction Dwellings Historic buildings Presidential residences

## **Description**

Incinerator in basement near northwest corner of White House during renovation.

## Date(s)

June 27, 1951