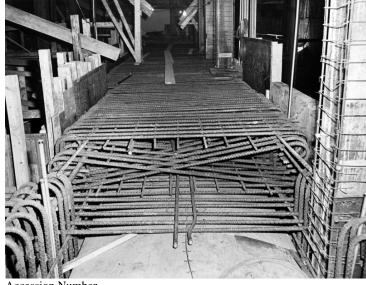

## Description

East view of central structure in basement of the White House, showing reinforced steel work in place before pouring concrete. Date(s)

January 20, 1951