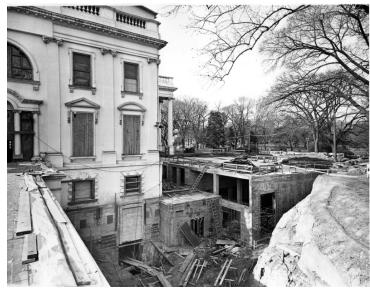

## Description

View showing progress in construction of concrete rooms at the northeast corner of the White House.

## Date(s)

November 22, 1950

Accession Number 71-401

8x10 inches (21x26 cm) Black & White

Related Collection Harry S. Truman Papers

**Keywords** Building repair and reconstruction Dwellings Historic buildings Presidential residences Renovation (Architecture)