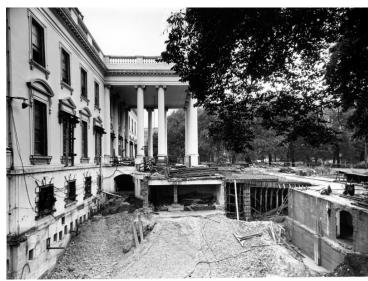

## View of excavation at the northeast corner of the White House

Accession Number 71-359

8x10 inches (21x26 cm) Black & White

**Related Collection** Harry S. Truman Papers

**Keywords** Building repair and reconstruction Dwellings Historic buildings Presidential residences

## **Description**

View of excavation at the northeast corner of the White House. Part of this area is to be utilized for the Fan Room, Plumber's Shop, Paint Shop, Electrician's Shop and storage space.

## Date(s)

September 13, 1950