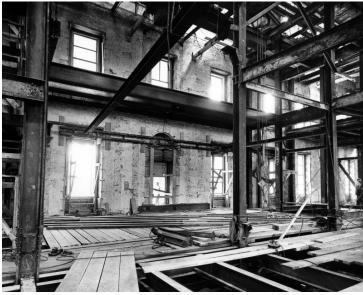

## Photograph from the main corridor during White House renovation

## **Description**

Photograph from the main corridor northeast to the main entrance of the White House showing large beams installed above the lobby.

## Date(s)

September 16, 1950