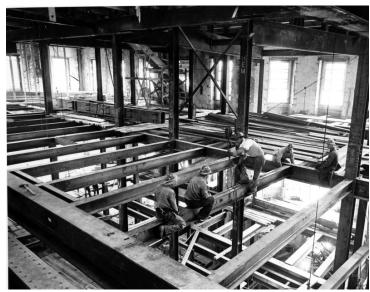

## Description

Photograph of second floor corridor to the southeast corner of the White House showing cross beams for supporting floor.

Date(s) September 29, 1950

Accession Number 71-368

8x10 inches (21x26 cm) Black & White