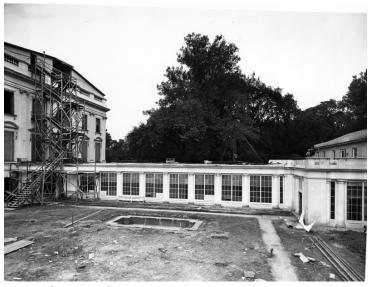

## Photograph of the south face of the east terrace during renovation of the White House

## Description

Photograph of the south face of the east terrace which is being removed for alterations and additions, during the renovation of the White House.

## Date(s)

September 25, 1950

**Accession Number** 71-364

8x10 inches (21x26 cm) Black & White

**Related Collection** Harry S. Truman Papers

**Keywords** Building repair and reconstruction **Dwellings** Historic buildings Presidential residences Renovation (Architecture)