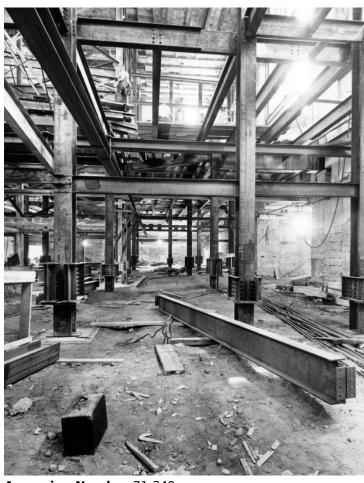

## **Description**

Photograph of center of White House basement from west to end of the east wall, showing concrete steel columns set on concrete foundations and interior steel cross beams.