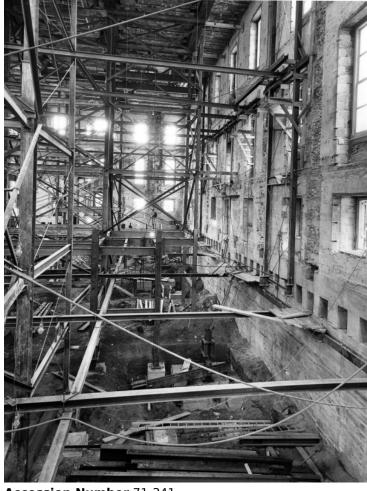

## View along north wall looking west during renovation of White House

## **Description**

View along north wall looking west from window of Room G-28 showing progress in erecting permanent interior steel columns, during the renovation of the White House.

Date(s)

July 11, 1950