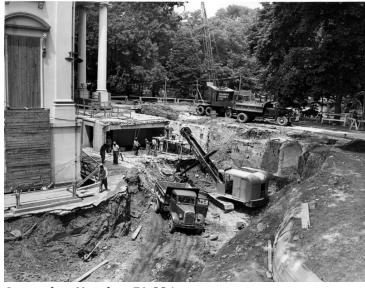

## View at the northeast corner of White House during renovation

## Description

View at the northeast corner of the White House showing progress in excavation for tunnel.

**Date(s)** June 30, 1950

**Accession Number** 71-334

8x10 inches (21x26 cm) Black & White

**Related Collection** Harry S. Truman Papers