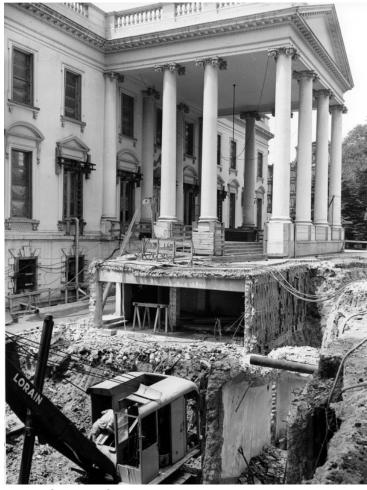

## View at northeast corner of the White House during renovation

## Description

View at the northeast corner of the White House during excavation for tunnel.

Date(s)

July 11, 1950

**Accession Number** 71-340

8x10 inches (21x26 cm) Black & White

**Related Collection** Harry S. Truman Papers