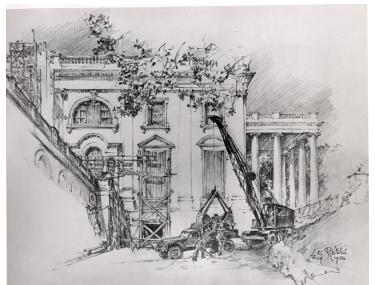

## Description

Excavation for extension of tunnel at northeast corner of the White House. Sketch by the artist Lili Rethi. This was prepared during the renovation of the White House. Date(s) June 1, 1950

Accession Number 71-320

8x10 inches (21x26 cm) Black & White

Related Collection Harry S. Truman Papers

Keywords Building repair and reconstruction Dwellings Historic buildings Presidential residences Renovation (Architecture)