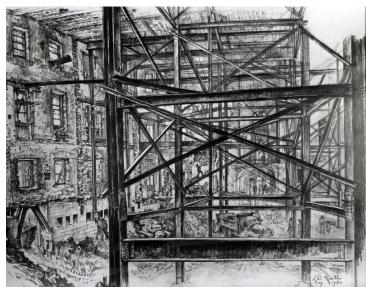

## Sketch of interior steel framework during renovation of the White House

## Description

Sketch of interior steel framework and excavation work looking west from the east entrance of the Ground Corridor by the artist Lili Rethi. This was prepared during renovation work on the White House.