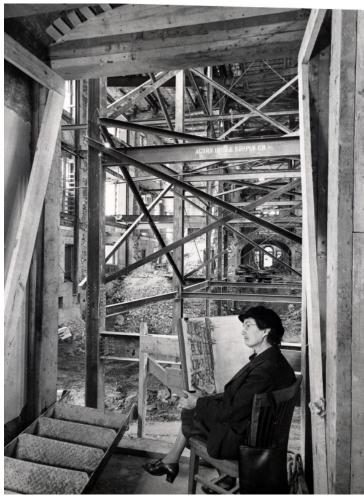

## Artist sketching the interior of the White House during renovation

## Description

The artist, Lili Rethi, is sketching the interior of the White House from the Foyer entrance during renovation.