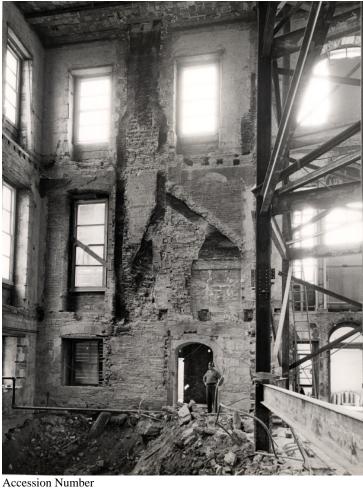

## View of southwest corner from central hall during renovation of the White House

## **Description**

View of southwest corner from central hall of basement G-31 during the renovation of the White House. Excavation has progressed almost to the west wall in this area.

Date(s)

May 25, 1950