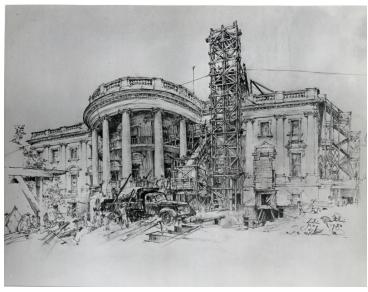

## Sketch of renovation work on the White House

## **Description**

Sketch of renovation work from the southeast corner of the White House by Lili Rethi, artist. This was prepared during the renovation of the White House.

## Date(s)

June 1, 1950

**Accession Number** 71-319

8x10 inches (21x26 cm) Black & White

**Related Collection** Harry S. Truman Papers

**Keywords** Building repair and reconstruction Dwellings Historic buildings Presidential residences Renovation (Architecture)