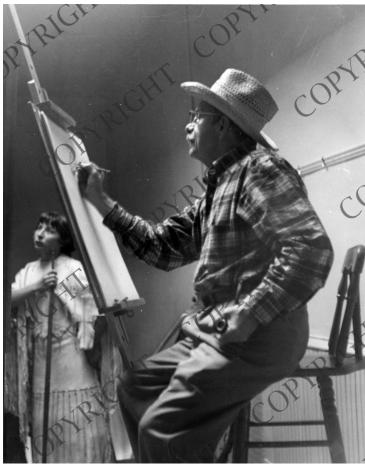

## Benton doing preliminary sketch

## **Description**

Mural artist Thomas Hart Benton sketching a model, doing preparatory work for his mural for the Harry S. Truman Library. Donor: Charles Banks Wilson