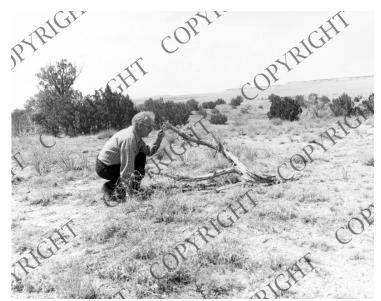

## Description

Mural artist Thomas Hart Benton with dead branch along the old Santa Fe Trail, studying for his mural for the Truman Library. Donor: Charles Banks Wilson

Date(s)

ca. 1960

Accession Number 71-138