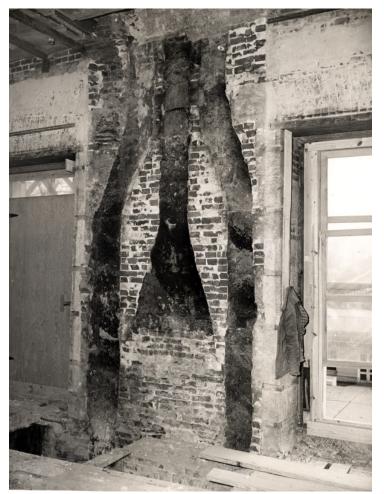

## View of flue of chimney along the east wall of the White House during renovation

## Description

View of flue of chimney along the east wall of the small Dressing Room at the southeast corner of the second floor of the White House during renovation.

Date(s) April 13, 1950

Accession Number 71-264