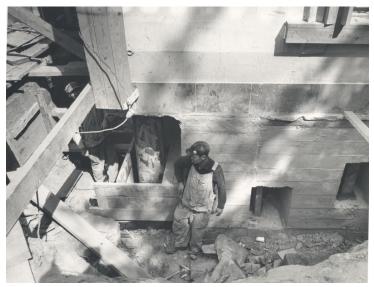

## Description

Southwest corner of the White House during renovation. Workmen are installing form to pour concrete cap of column on this corner.

Date(s) April 6, 1950

Accession Number 71-252

8x10 inches (21x26 cm) Black & White