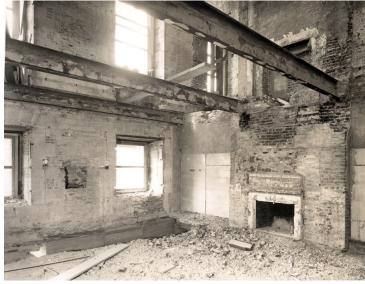

## Southwest corner of the Social Room of the White House during renovation

## **Description**

Southwest corner of the Social Room showing fireplaces in this room and East Room above. This was taken in the White House during renovation.

**Date(s)** April 12, 1950

**Accession Number** 71-261