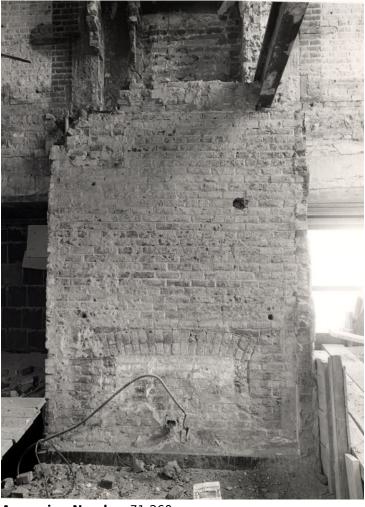

## East wall of Usher's Dressing Room during renovation of the White House

## **Description**

East wall of Usher's Dressing Room showing fireplace which has been bricked up since 1902. Above is the southeast fireplace in the East Room. These were taken during the renovation of the White House.