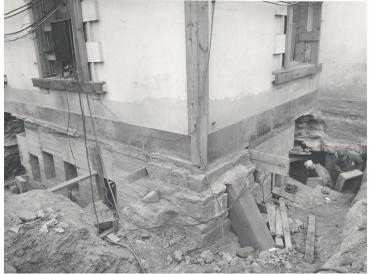

## Southeast corner of the White House during renovation

Description

Southeast corner of the White House showing progress in work of underpinning the structure, during the renovation. Date(s) April 6, 1950