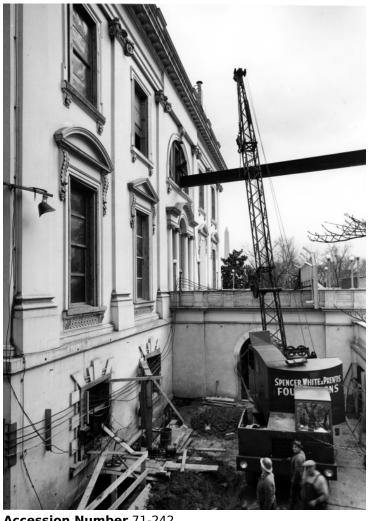

## West side of the White House from northwest corner during renovation

## Description

West side of the White House from northwest corner during renovation. A large steel girder is being taken through the large arched window to the west end of the 2nd Floor Corridor by the truck crane.