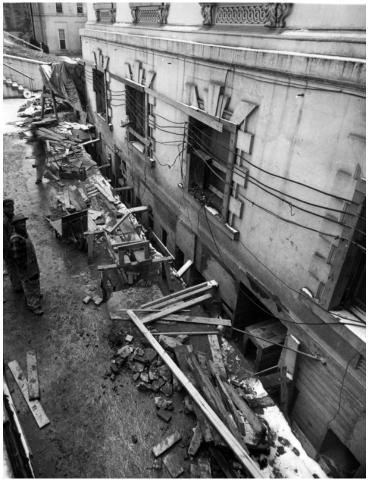

## View taken from center of north face to the northeast during renovation of the White House

## Description

View taken from center of north face to the northeast corner of the White House during renovation. Along this face, almost all of the concrete underpinning columns have been completed.