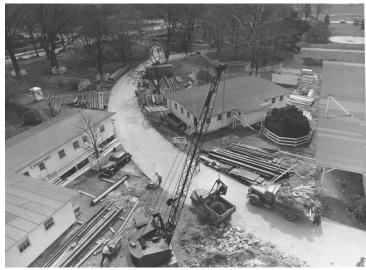

## **Description**

General view to the southeast from the roof of the White House during renovation. At the entrance is the Information and Guard Office. In the foreground from left to right are the Office Building, Cafeteria and Storage building.