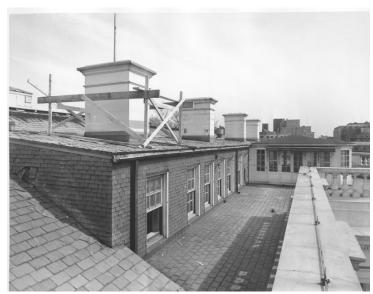

## Photograph taken at the southwest corner of the roof during White House renovation

**Accession Number** 71-229

8x10 inches (21x26 cm) Black & White

**Related Collection** Harry S. Truman Papers

**Keywords** Building repair and reconstruction Dwellings Historic buildings Presidential residences Renovation (Architecture)

## **Description**

Photograph taken at the southwest corner of the roof looking to the east during White House renovation. The Sun Parlor is at the center of the photograph and the South Portico is on the right.

## Date(s)

March 15, 1950