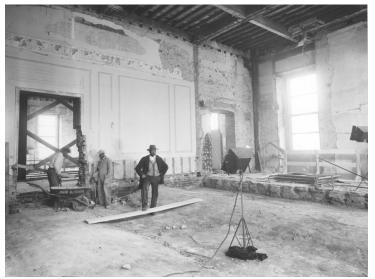

## Southwest view in the Family Dining Room during renovation of White House

## Description

Southwest view in the Family Dining Room with the Pantry on the right during renovation of the White House. The arches of the basement ceiling are seen in the foreground.

Date(s) March 15, 1950