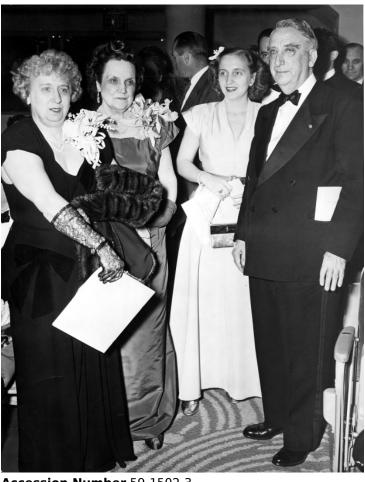

## Mrs. Bess Truman and Margaret Truman at a concert

## Description

First Lady Bess Truman (at left), Margaret Truman (third from left), and Chief Justice Fred Vinson (at right) at a concert with others.

Date(s) 1948

Accession Number 59-1502-3

6.5x8.5 inches Black & White

**People Pictured** Truman, Bess Wallace, 1885-1982 Truman, Margaret (Mary Margaret), 1924-2008 Vinson, Fred M., 1890-1953

**Rights** The Library is unaware of any copyright claims to this item; use at your own risk.