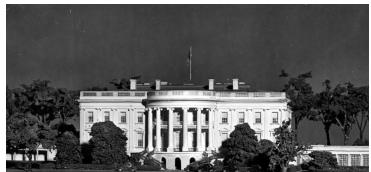

## Model of the White House, South Balcony

Description

Model of the south balcony of the White House.

Date(s) 1948

Accession Number 59-1484-1

8x10 inches (21x26 cm) Black & White

Keywords Presidential residences