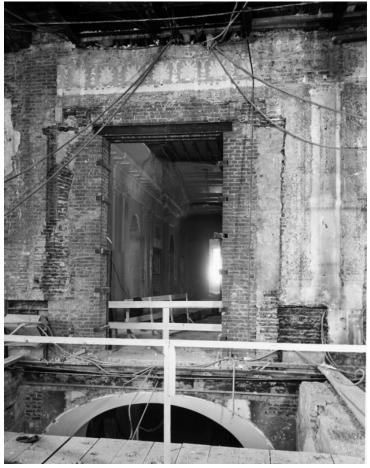

## View of west wall of the East Room at doorway to the main corridor of the White House during renovation

## Description

View of west wall of the East Room at doorway to the main corridor of the White House during renovation. The design above the doorway dates from 1902. The iron above the doorway and the brickwork around it were installed in 1902.