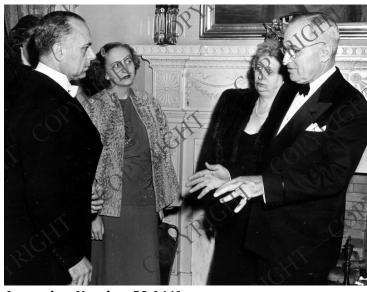

## Jose Iturbi and the Truman family at a concert

**Description** 

L to R: Jose Iturbi, Margaret Truman, First Lady Bess Wallace Truman, and President Harry S. Truman at a concert. Similar to 59-883.

People Pictured Iturbi, Jose, 1895-Truman, Bess Wallace, 1885-1982 Truman, Harry S., 1884-1972 Truman, Margaret (Mary Margaret), 1924-2008

Rights Copyrighted - This item is copyrighted and cannot be published, reproduced, or otherwise used without the explicit permission of the copyright holder.