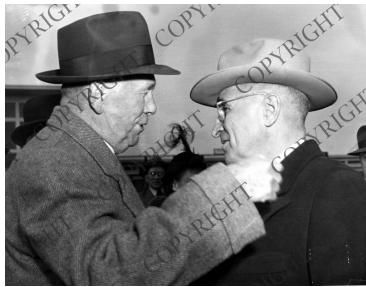

## Harry S. Truman and George Marshall

## **Accession Number** 59-1425

8.25x6.5 inches Black & White

**Keywords** Cabinet officers Presidents

HST Keywords Truman - Cabinet - Foreign Conferences - Returning from; Airport - Washington Airport

People Pictured Marshall, George C. (George Catlett), 1880-1959 Truman, Harry S., 1884-1972

## **Description**

President Harry S. Truman (right) and Secretary of State George Marshall (left) at the airport. Same as photo 77-324.