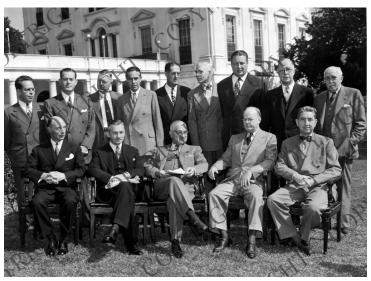

## Truman with Cabinet and Advisory Council

**Accession Number 59-1384** 

## **Description**

President Harry S. Truman is seen here with his Cabinet and Special Economic Advisory Council. L-R (seated): Under Secretary of State Robert Lovett, Secretary of Defense James Forrestal, President Truman, Secretary of the Treasury John Snyder, and Attorney General Tom Clark. L-R (standing): Leon Keyserling, Postmaster General Robert Hannegan, John Steelman, Secretary of Commerce Averell Harriman, Secretary of Agriculture Clinton Anderson, Dr. Edwin G. Nourse, Secretary of the Interior Julius Krug, Secretary of Labor Lewis Schwellenbach, and General Philip Fleming.