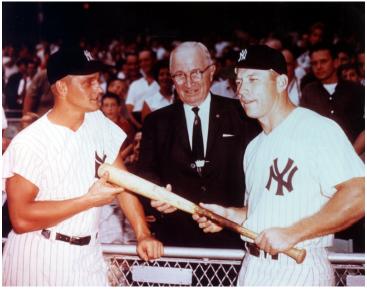

## Former President Truman with Roger Maris and Mickey Mantle

## Description

L to R: Roger Maris, former President Harry S. Truman, and Mickey Mantle at Yankee Stadium.

Date(s) September 4, 1961

Accession Number 77-2422

9.7x7.6 inches Color

Keywords Athletes Baseball Ex-presidents