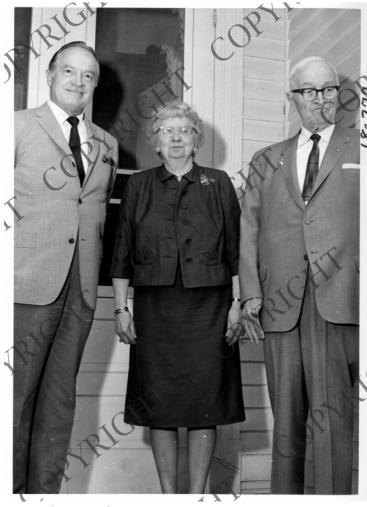

## **Description**

Entertainer Bob Hope (left) visits with Mrs. Bess Wallace Truman (center) and former President Harry S. Truman (right) at the Truman home.

People Pictured Hope, Bob, 1903-2003 Truman, Bess Wallace, 1885-1982 Truman, Harry S., 1884-1972

**Rights** Copyrighted - This item is copyrighted and cannot be published, reproduced, or otherwise used without the explicit permission of the copyright holder.