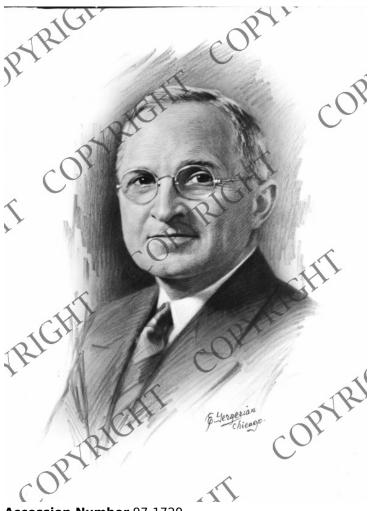

## A pen drawing of President Truman done by artist Edward Gergerian of Chicago

## Description

A pen drawing of President Truman done by artist Edward Gergerian of Chicago. Donor: Mrs. Edward Gergerian

Date(s)

**Accession Number** 97-1729

8x10 inches (21x26 cm) Black & White

**Keywords** Drawing **Portraits** 