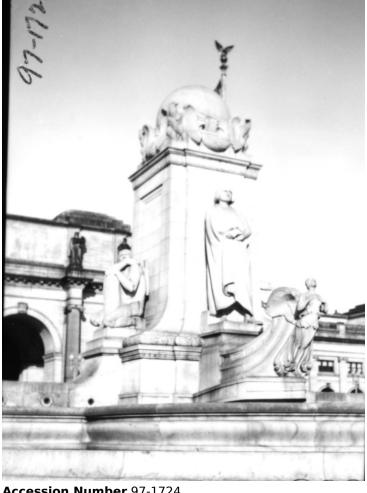

## **Christopher Columbus Memorial** Fountain, Washington, D.C.

## Description

The Christopher Columbus Memorial Fountain outside Union Station in Washington, D.C. This photo includes an original snapshot size negative and is on a contact sheet of three pictures a page.

Date(s)

1945

**Accession Number 97-1724** 

2.5x4.75 inches Black & White

Related Collection Webb, James E. Papers

**Keywords** Buildings Statues

HST Keywords Washington, D. C. - Unidentified building; Webb, James E. - Ref. to