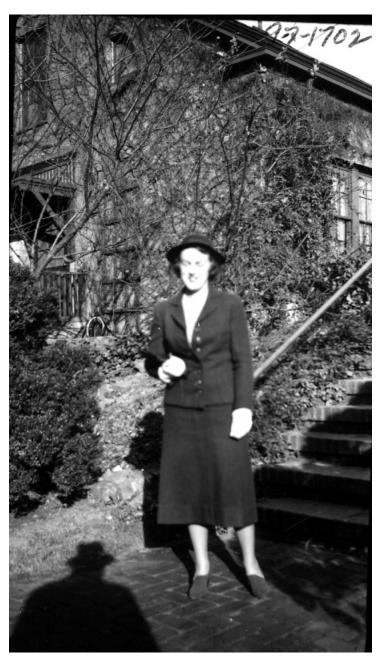

## Snapshot of Mrs. James E. Webb (Patsy) standing at the bottom of stairs of an apartment building

**Accession Number** 97-1702

2.50 X 4.75 inches Black & White

Related Collection Webb, James E. Papers

**Keywords** Women

## **Description**

Snapshot of Mrs. James E. Webb (Patsy) standing at the bottom of stairs of an apartment building. The photo is from the James E. Webb papers, and it is concluded that the series of snapshots numbered 97-1653 through 97-1727 are places he had visited and his relatives or acquaintances. Each includes an original snapshot size negative and is on a contact sheet of three pictures a page.